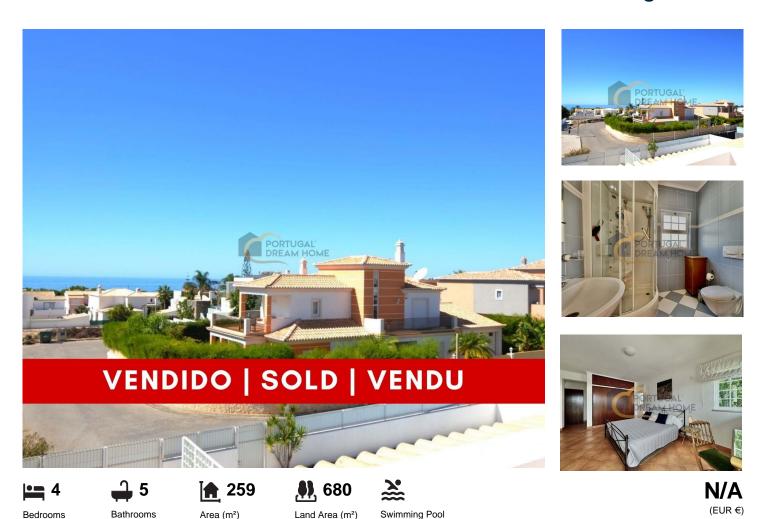

## Moradia, apenas a três minutos a pé da praia Gale.

A beautiful south facing villa with sea views, three minutes walk to the beach, very close to some amazing amenities, and with its large three + one family bedrooms' has to be seen.

Located in a quiet and prestigious area, just a three/four-minute walk from the well-known Galé beach with its eight kilometres of golden sand and the Boutique Hotel Vila Joya with its famous Two Michelin Star restaurant, although located in a very quiet location, it is just a few minutes walk from some excellent restaurants, the well-known quality supermarket Apollonia and other beautiful private beaches.

There is a large south facing swimming pool with jacuzzi and a large sun terrace, whilst walking around the property there are gardens and a large chessboard at the front of the villa with a seating area.