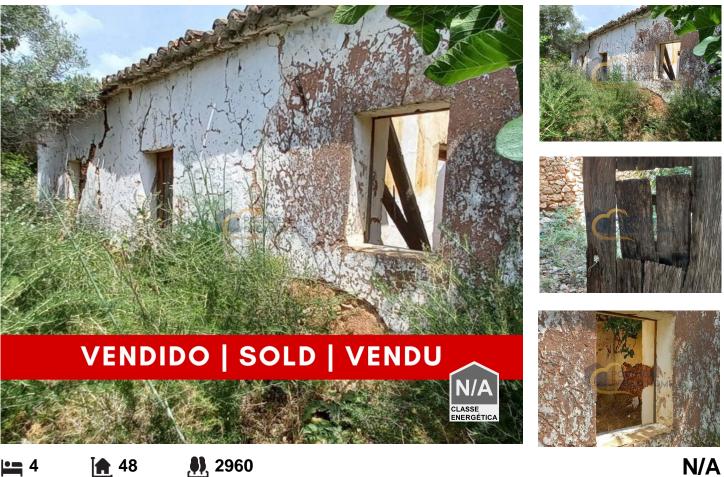

## Ruin | Land 2960 m2 | Nora | S.B. Messines | Silves

Ruin located within the village of Nora, on an elevated point, with a good view to the south. To rebuild. With 48 useful m2, plus outbuildings, haystack, storage room and pigsties, located on land with an area of 2960 m2, of which 2480 m2 are urban.

Possibility of expanding construction (non-binding information, does not require requesting information from Silves municipal council).

The village of Nora is located just 10 minutes from the town of São Bartolomeu de Messines and the city of Silves, 25 minutes from the beaches of this municipality and 40 minutes from Faro airport. 10 minutes from the IC1 and A2 roads.