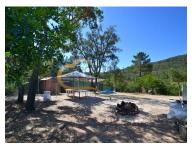

The land has electricity, two large water tanks with a total capacity of 2,000 liters, these tanks can be refilled from a source a short distance away.

We can also find a small wooden house that consists of a bedroom, bathroom and a kitchen, the water is pumped into the house through an electric pump, in addition there is a wooden storage room for tools, etc.