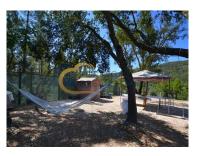

The land has electricity, two large water tanks with a total capacity of 2,000 liters, these tanks can be refilled from a source a short distance away.

We can also find a small wooden house that consists of a bedroom, bathroom and a kitchen, the water is pumped into the house through an electric pump, in addition there is a wooden storage room for tools, etc.