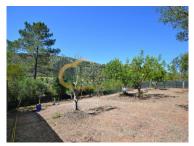

<sup>1</sup> (Call to national fixed network) | <sup>2</sup> (Call to national mobile network)

CT106

Reference
Scan the QR code to view the property

The land has a slope, although when entering through the gate the top of the land is flat, which would make it ideal for parking your trailer, car, etc.

The land is completely fenced, safe and private, and has been worked on over the years and now benefits from several leisure areas, among the pine trees and different fruit trees.

A few minutes drive from Alte, and approximately thirty minutes drive from the beaches, makes this a wonderful opportunity to be amongst the beautiful nature of the Algarve.