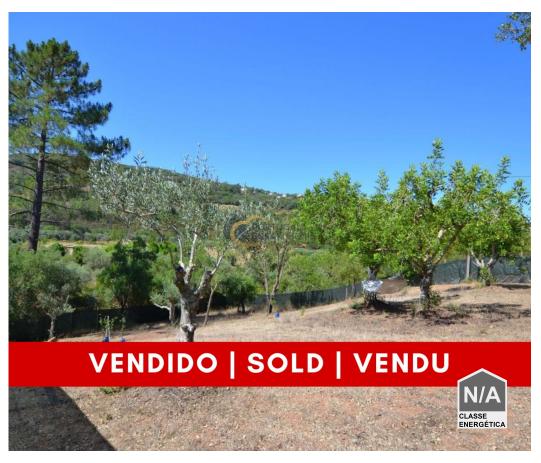

## A beautiful rustic plot of land, located on the outskirts of Alte, close to the small village of Santa Margarida with electricity

A beautiful rustic plot of land, located on the outskirts of Alte, close to the small village of Santa Margarida.

The land is completely fenced, safe and private, and has been worked on over the years and now benefits from several leisure areas, among the pine trees and different fruit trees.

A few minutes drive from Alte, and approximately thirty minutes drive from the beaches, makes this a wonderful opportunity to be amongst the beautiful nature of the Algarve.