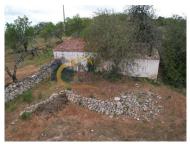

## Ruína em Paderne

The ruin in question is located in Paderne, a charming village in the heart of the Algarve, Portugal. This unique property offers a stunning, unobstructed view of the surrounding landscape and a large plot of approximately 9600 square meters.

The ruin itself is made up of a historic building in ruins that can be transformed into a beautiful residence or tourist development. With a generous area, this land offers many possibilities for developing a personalized construction project.