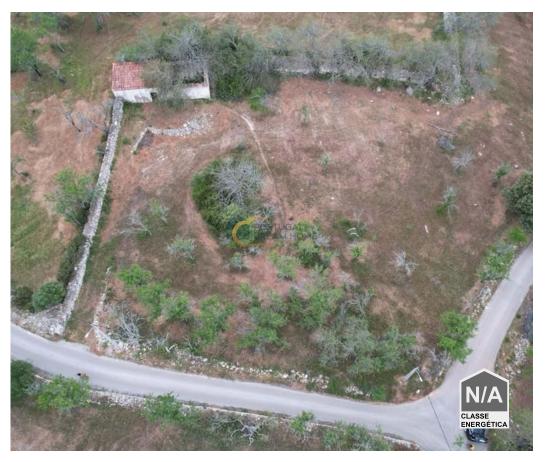

## Ruína em Paderne

The ruin in question is located in Paderne, a charming village in the heart of the Algarve, Portugal. This unique property offers a stunning, unobstructed view of the surrounding landscape and a large plot of approximately 9600 square meters.

The ruin itself is made up of a historic building in ruins that can be transformed into a beautiful residence or tourist development. With a generous area, this land offers many possibilities for developing a personalized construction project.

The property is located in a quiet and picturesque area, surrounded by beautiful landscapes and lush nature. Future owners will enjoy unparalleled panoramic views of the surrounding countryside and hills, providing a calm and relaxing environment for peaceful country living.