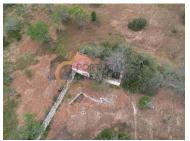

## Ruína em Paderne

The ruin in question is located in Paderne, a charming village in the heart of the Algarve, Portugal. This unique property offers a stunning, unobstructed view of the surrounding landscape and a large plot of approximately 9600 square meters.

The ruin itself is made up of a historic building in ruins that can be transformed into a beautiful residence or tourist development. With a generous area, this land offers many possibilities for developing a personalized construction project.