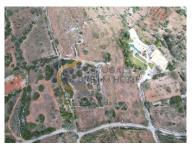

## Ruína em Paderne

The ruin in question is located in Paderne, a charming village in the heart of the Algarve, Portugal. This unique property offers a stunning, unobstructed view of the surrounding landscape and a large plot of approximately 9600 square meters.

The property is located in a quiet and picturesque area, surrounded by beautiful landscapes and lush nature. Future owners will enjoy unparalleled panoramic views of the surrounding countryside and hills, providing a calm and relaxing environment for peaceful country living.