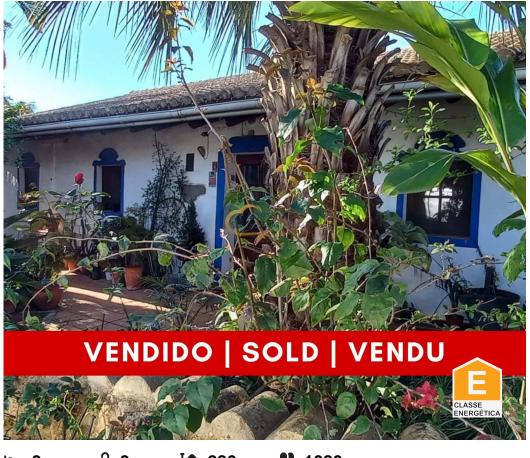

## House + Guest House | Swimming pool | Garden | Benaciate | São Bartolomeu de Messines

Single storey house with 2 bedrooms, one of which is en suite (shower + bath) and a small private room with stove and closet, kitchen and dining room with fireplace, living room and office with fireplace and guest bathroom with shower.

Guest house (apart from the main house) with 1 bedroom, bathroom with shower and open space living room and kitchen.

Outside, there is a magnificent garden with various types of trees, plants and flowers from various parts of the planet, a swimming pool with a heating system, a wood oven, a workshop/warehouse, a jacuzzi and an orchid greenhouse.

In addition to the porch of the main house, there are also 3 terraces on roof floor level, where you can enjoy the landscape surrounding the house.

**Nélio Rodrigues** 

+351 966 439 047 <sup>2</sup>

n.rodrigues@portugaldh.com