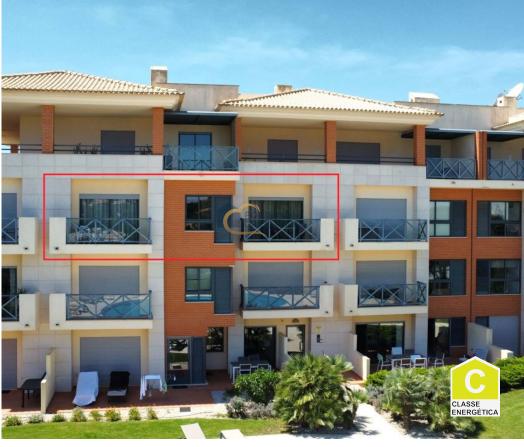

HO103

Reference
Scan the QR code to view the property

Albufeira e Olhos de Água - Apartment

**103,6** 

Area (m²)

Swimming Pool

295 000 €

(EUR €)

## T1 | CORCOVADA | GRANDES ÁREAS | PISCINA | GARAGEM | CENTRAL | ALBUFEIRA

Fantastic 1 bedroom apartment in the prestigious Corcovada area in Albufeira.

Large areas, two balconies and open views.

It has excellent finishes, windows with thermo-lacquered aluminum and electric shutters, fully equipped kitchen and air conditioning.