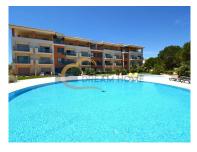

It also has parking in the basement.

Very well-kept condominium, with beautiful green areas and a large swimming pool for adults and another for children

Very central area, where you will find everything nearby, shops, restaurants, bars and supermarkets. The beach is just 2km away.

## **Property Features**

- · Washing machine
- Refrigerator
- Thermoaccumulator
- Pool
- Private condominium
- Views: Countryside views, City view, Pool view, Urbanization view, Garden view
- · Electric gates
- Central location
- Energetic certification: C
- Parking place type: Interior
- · Cozinha: Placa
- Pavimento: Flutuante
- Nº De Casas De Banho: 1