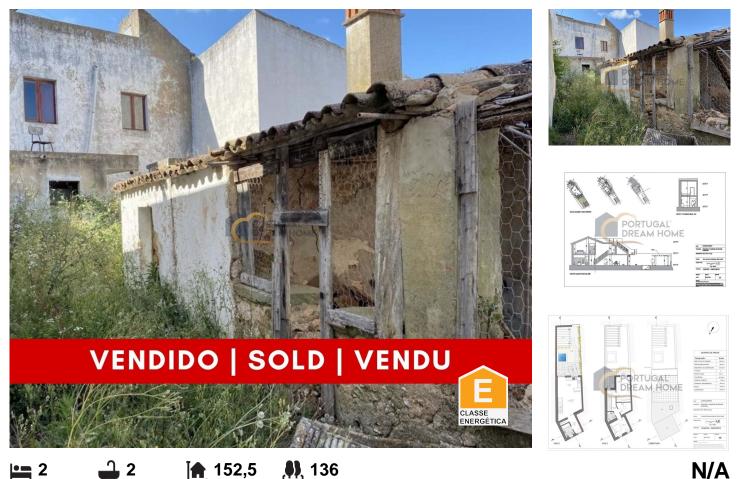

## House in ruins located in the center of the village of Alte, valid permit for construction, renovation, and expansion of the existing structures

House in ruins located in the center of the village of Alte, Municipality of Loulé, one of the most typical villages in the Algarve, with a valid permit for construction, renovation, and expansion of the existing structures. A few meters from Ribeira de Alte with magnificent views of the mountains and countryside. House with two floors and terrace, 4 rooms, 2 bedrooms, living room, two bathrooms, patio, patio, storage room that can be converted into a bathroom for the main suite. Room/suite with direct access to the balcony with fabulous views of the mountains and valley. Areas designated as a patio, garden, pearl, and small swimming pool. Gross construction area 152.5m2 and 118m2 gross private area.

The alteration and expansion project aims to recover a vacant building located on a lot occupied by a house and outbuildings, which partially occupy the patio and preserve the main facade. Excellent

Fernando Costa

## **Property Features**

- Proximity: City, Pharmacy, Playground
- Floors: 2
- Central location
- Mains water
- Perto De Rio
- Transportes Públicos
- Proximidade: Bancos, Escolas, Padarias, Polícia, Serviços Públicos, Supermercados
- Tipo De Empreendimento: Habitação
- Nº De Divisões: 4

- Built year: 2007
- Views: Countryside views, Mountain views
- Energetic certification: E
- Electric network
- Pisos
- Acessos: Calçada
- Terreno: Residencial
- Nº De Casas De Banho: 2
- Nº De Terraços: 1