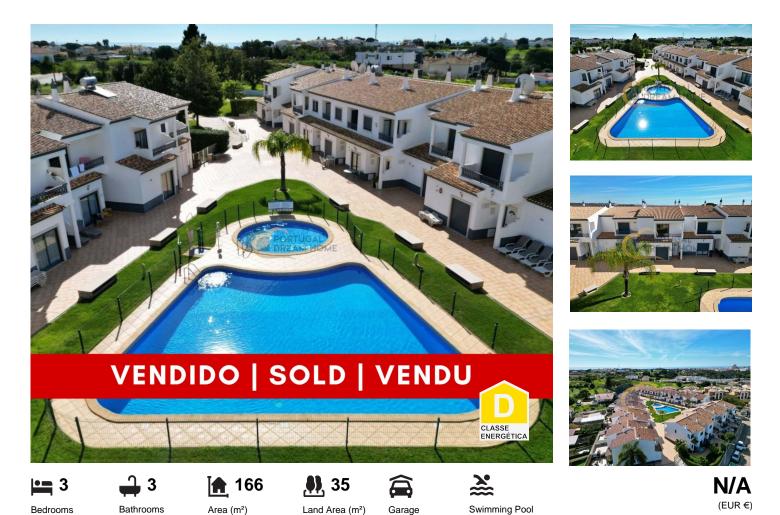

## A large T2+1 in a closed condominium, with a large rear terrace, communal pool and a large private garage

A T2+1 Town house located in a closed condominium just on the edge of the countryside, yet only a four minute drive to the centre of Albufeira with its vibrant nightlife, restaurants, bars, and coffee shops, and only a four minute drive to the nearest beach of St. Eulalia or one of the most top rated beaches in the Algarve, Praia da Falesia.

The property consists of, an entrance that leads into the lounge/dinning area, guest bathroom with shower, downstairs bedroom or office and a kitchen. Leading from the kitchen, you have access to the large rear terrace. Also leading from the hallway is the enclosed staircase to the large garage.

The terrace at the rear of the property has a BBQ and plenty of space for sunbathing.

All rooms have air conditioning and the property comes partially furnished. Outside there is a large pool and also a smaller one for children to enjoy, this area is set in well maintained gardens.