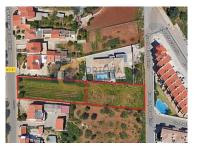

## Terreno para Construção de Moradias

Welcome to the charming town of Boliqueime, where this urban land presents an exciting opportunity for a new project. With a spacious land area of 1079 square meters, the possibilities are endless for creating your dream property in this tranquil location.