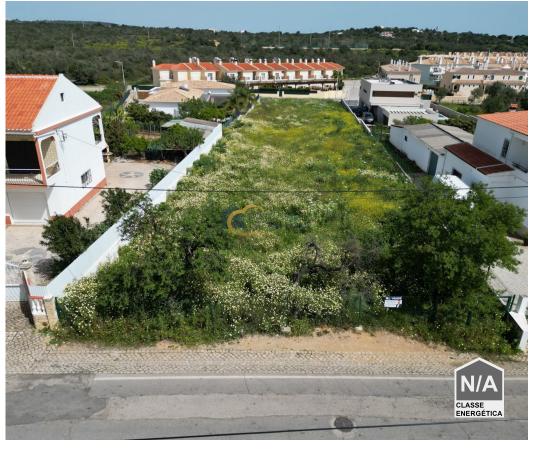

## Terreno para Construção de Moradias

Welcome to the charming town of Boliqueime, where this urban land presents an exciting opportunity for a new project. With a spacious land area of 1079 square meters, the possibilities are endless for creating your dream property in this tranquil location.

## **Property Features**

• Views: Countryside views, Village view, Urbanization view, Garden view

Main drainage

· Energetic certification: Exempt

Fábio Felicidade

+351 963 639 654 2 · +351 289 512 728 1

f.felicidade@portugaldh.com