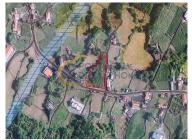

## Oportunidade Única: Terreno com 2 artigos urbanos, para construção de 2 habitações!

Unique Opportunity: Land with 2 Urban Articles, for the Construction of 2 Dwellings!

This land is covered by the Municipal Master Plan of Lajes do Pico (PDM), Published by Notice No. 59/2015, of August 19, which, according to the area plan, integrates into the urban soil class in the category of "Urban Spaces to Consolidate" (Fully), positioning itself as a promising investment.

The land is characterized by lush vegetation of cryptomeria trees, offering a natural and serene atmosphere that provides an ideal base for the development of ambitious urban projects.

Its strategic location ensures convenient access to a variety of essential amenities, including