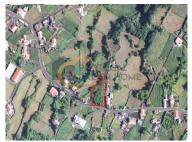

## Oportunidade Única: Terreno com 2 artigos urbanos, para construção de 2 habitações!

Unique Opportunity: Land with 2 Urban Articles, for the Construction of 2 Dwellings!

This land is covered by the Municipal Master Plan of Lajes do Pico (PDM), Published by Notice No. 59/2015, of August 19, which, according to the area plan, integrates into the urban soil class in the category of "Urban Spaces to Consolidate" (Fully), positioning itself as a promising investment.

The land is characterized by lush vegetation of cryptomeria trees, offering a natural and serene atmosphere that provides an ideal base for the development of ambitious urban projects.

Its strategic location ensures convenient access to a variety of essential amenities, including