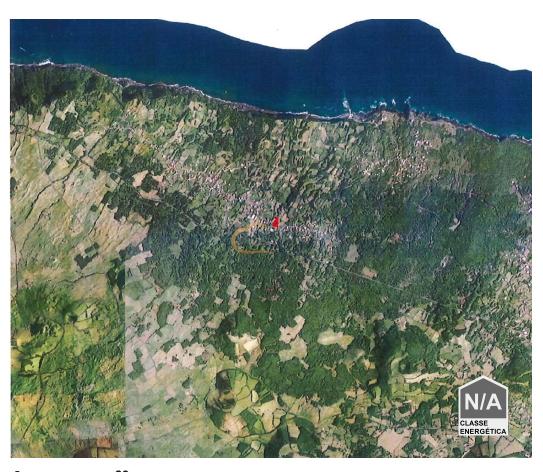

## Oportunidade Única: Terreno com 2 artigos urbanos, para construção de 2 habitações!

Unique Opportunity: Land with 2 Urban Articles, for the Construction of 2 Dwellings!

This land is covered by the Municipal Master Plan of Lajes do Pico (PDM), Published by Notice No. 59/2015, of August 19, which, according to the area plan, integrates into the urban soil class in the category of "Urban Spaces to Consolidate" (Fully), positioning itself as a promising investment.

With all these features, this land represents not only a real estate investment but also the opportunity to contribute to the growth and sustainable development of the parish of Ribeirinha, Pico Island, Azores.