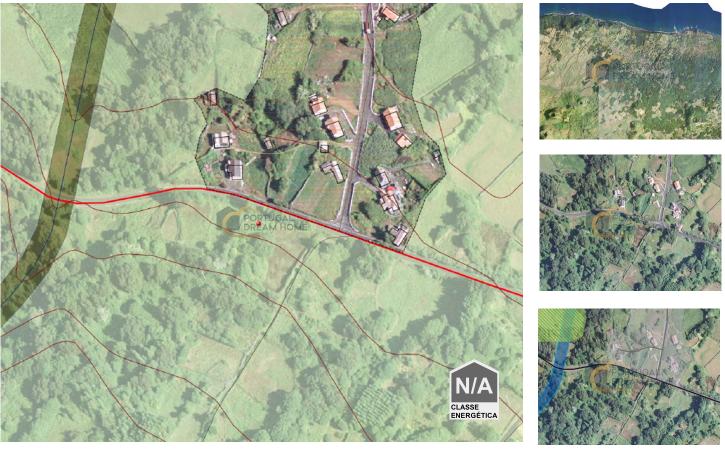

## Terreno para Construção na ilha do Pico, com Vista Magnífica para a Ilha de S. Jorge, Açores!

Unique Opportunity: Building Land on Pico Island, with Magnificent Views of S. Jorge Island, Azores!

Located in the charming parish of Ribeirinha, on the stunning Pico Island, this building plot offers an unmissable opportunity to build the home of your dreams in a truly spectacular setting. With stunning views of the island of S. Jorge, this land provides a picturesque and inspiring setting for every day, making it an ideal place to build a villa that harmonizes perfectly with the surrounding natural beauty.

In addition to the privileged location, this land offers convenience in everyday life, being just a short drive from supermarkets, banks and pharmacy. The proximity of natural pools is a real attraction for lovers of nature and marine life, providing opportunities for leisure and relaxation. And for those who

With a generous area and the freedom to design and build according to your needs and preferences, this land not only represents the opportunity to create a personalized residence, but also a solid investment in a highly sought after and valued location.