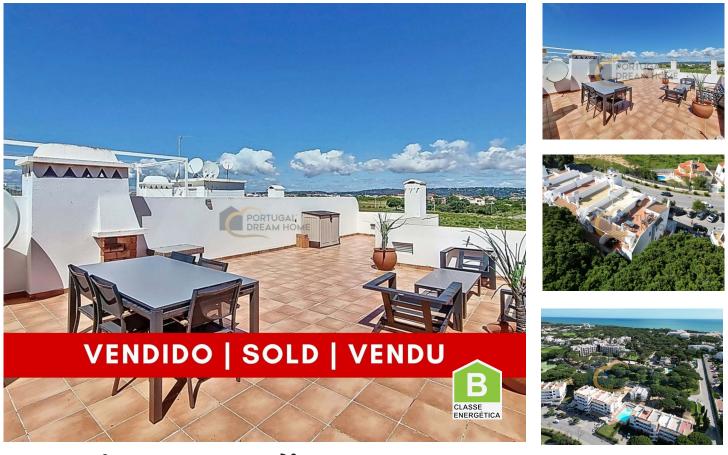

## T2 Penthouse Pinhal do Concelho

Exclusive! 2 bedroom apartment with large terrace and swimming pool in the Falésia area.

Located in a prime area of Albufeira, next to the Pine Cliff Sheraton, golf and beach. Its location allows you to have everything within walking distance, such as: supermarkets, restaurants, pharmacy, everything you need for your daily life.

Located on the top floor of the building, this apartment comprises an entrance hall, remodeled kitchen, living room with access to a first terrace, this giving access via stairs to the large sun terrace and open views.

The building has an elevator and there is the possibility of access to the swimming pool by paying an annual card.

If you want a property to live in or for your holidays, this property is without a doubt a great option.