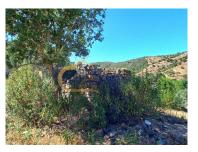

Two of the ruins are attached to each other (30 m2 and 106 m2). The third is isolated and approximately 300 meters from the twin ruins.

Located in a calm and peaceful place, with 4 dams and a water spring, several cork oaks, olive trees and carob trees, this farm is an excellent opportunity for those who like to live in contact with nature or even for other personal purposes/professional projects.