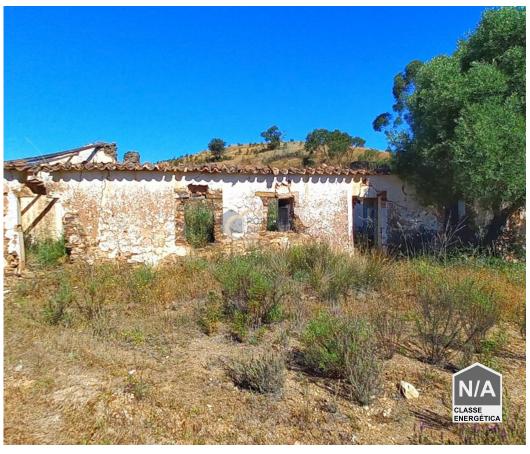

## Farm with 3 Ruins | 22 hectares | Mariais | S.B. Messines | Silves

Discover this magnificent property with 22 hectares of land, with 3 ruins measuring 30 m2, 80 m2 and 106 m2 of gross construction area.

Two of the ruins are attached to each other (30 m2 and 106 m2). The third is isolated and approximately 300 meters from the twin ruins.

Located in a calm and peaceful place, with 4 dams and a water spring, several cork oaks, olive trees and carob trees, this farm is an excellent opportunity for those who like to live in contact with nature or even for other personal purposes/professional projects.