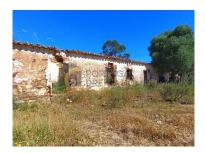

## Farm with 3 Ruins | 22 hectares | Mariais | S.B. Messines | Silves

Discover this magnificent property with 22 hectares of land, with 3 ruins measuring 30 m2, 80 m2 and 106 m2 of gross construction area.

Two of the ruins are attached to each other (30 m2 and 106 m2). The third is isolated and approximately 300 meters from the twin ruins.

Located in a calm and peaceful place, with 4 dams and a water spring, several cork oaks, olive trees and carob trees, this farm is an excellent opportunity for those who like to live in contact with nature or even for other personal purposes/professional projects.