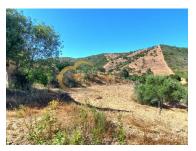

Two of the ruins are attached to each other (30 m2 and 106 m2). The third is isolated and approximately 300 meters from the twin ruins.

Located in a calm and peaceful place, with 4 dams and a water spring, several cork oaks, olive trees and carob trees, this farm is an excellent opportunity for those who like to live in contact with nature or even for other personal purposes/professional projects.

Come view it and discover this wonderful corner of the Algarve mountains, just 12 minutes from the center of the village of São Bartolomeu de Messines, 25 minutes from Silves, 30 minutes from Albufeira and the nearest beaches in the municipalities of Silves and Albufeira, and 40 minutes from Faro and its airport.