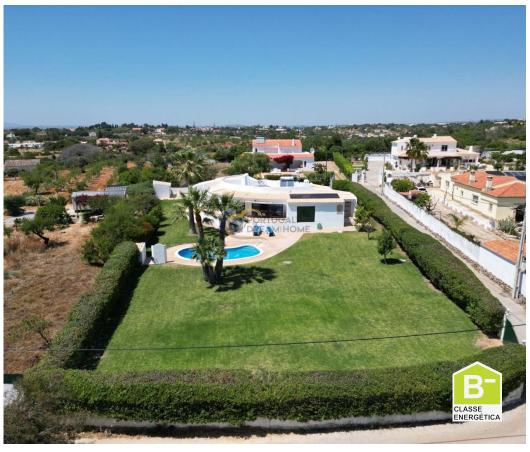

## Albufeira e Olhos de Água - Villa

**2137** 

Area (m²)

Swimming Pool

1 099 000 €

(EUR €)

## Villa T4 with garden and swimming pool

Single storey house (on one floor) with large garden and swimming pool in a very quiet area. The large hall with distinct areas, living room with fireplace, dining room and a games or reading room.

Large terrace facing the garden and pool.

The 4 bedrooms, two en suite, are in a very private and quiet area of the house.

Equipped kitchen, pantry and large terrace with BBQ.

Outside there is a laundry room.