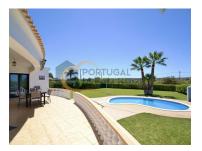

## Villa T4 with garden and swimming pool

Single storey house (on one floor) with large garden and swimming pool in a very quiet area. The large hall with distinct areas, living room with fireplace, dining room and a games or reading room.

Large terrace facing the garden and pool.

The 4 bedrooms, two en suite, are in a very private and quiet area of the house.

Equipped kitchen, pantry and large terrace with BBQ.

Outside there is a laundry room.