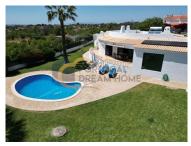

## Villa T4 with garden and swimming pool

Single storey house (on one floor) with large garden and swimming pool in a very quiet area. The large hall with distinct areas, living room with fireplace, dining room and a games or reading room.

Large terrace facing the garden and pool.

The 4 bedrooms, two en suite, are in a very private and quiet area of the house.

Equipped kitchen, pantry and large terrace with BBQ.

Outside there is a laundry room.