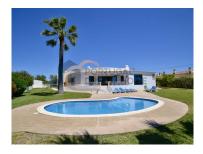

## Villa T4 with garden and swimming pool

Single storey house (on one floor) with large garden and swimming pool in a very quiet area. The large hall with distinct areas, living room with fireplace, dining room and a games or reading room.

Large terrace facing the garden and pool.

The 4 bedrooms, two en suite, are in a very private and quiet area of the house.

Equipped kitchen, pantry and large terrace with BBQ.

Outside there is a laundry room.