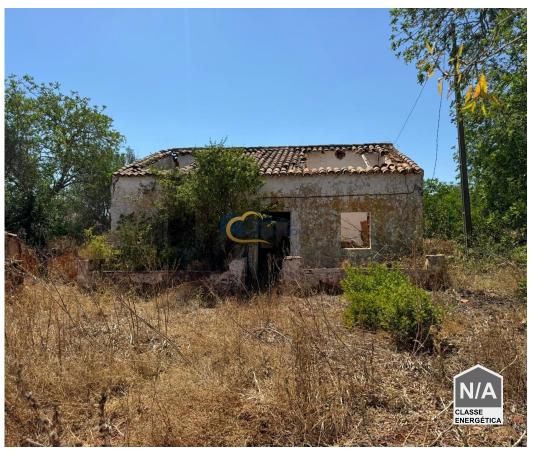

## Ruin for sale with approved project, Mouricão, Messines.

Discover this rare investment opportunity with an approved project, offering you an old house for restoration located in a picturesque Algarve village. This stunning property, situated in Silves, has a living area of 113 square meters. With a generous plot area of 2640 square meters and a gross area of 360 square meters, this historic ruin offers incredible potential to be transformed into a stunning residence.

The location is peaceful and ideal for those seeking peace and tranquility, away from the hustle and bustle of the city. With an exempt energy certificate, you can let your creativity flow and transform this property into something truly unique. This country house offers a unique opportunity to rejuvenate a piece of history while maintaining its authentic charm and character.