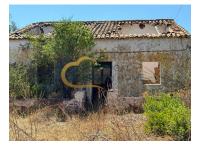

## Ruin for sale with approved project, Mouricão, Messines.

Discover this rare investment opportunity with an approved project, offering you an old house for restoration located in a picturesque Algarve village. This stunning property, situated in Silves, has a living area of 113 square meters. With a generous plot area of 2640 square meters and a gross area of 360 square meters, this historic ruin offers incredible potential to be transformed into a stunning residence.

The location is peaceful and ideal for those seeking peace and tranquility, away from the hustle and bustle of the city. With an exempt energy certificate, you can let your creativity flow and transform this property into something truly unique. This country house offers a unique opportunity to rejuvenate a piece of history while maintaining its authentic charm and character.