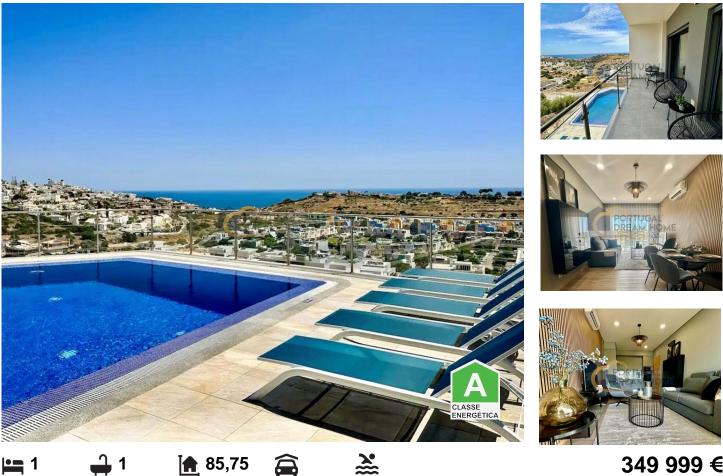

## 0+1 bedroom apartment with sea view, in a condominium with swimming pool and garage

0+1 bedroom apartment in a condominium with sea view, swimming pool, garage. Comprising hall, living room and kitchenette with large balcony to the south, sea view, bathroom and bedroom.

## **Property Features**

- TV
- Dishwashing machine
- Air conditioning
- Solar panels pre installation
- Pool
- Built year: 2023
- Private condominium
- Kitchenette
- Video entry system
- Double glazing
- Main drainage
- Extractor Fan
- Solar orientation: South, East
- Balcony
- Garage
- Luz Natural: Muito Iluminado
- Pavimento Hall De Entrada: Granito

- Washing machine
- Refrigerator
- Fitted wardrobes
- Kitchen: Hob, Oven, Fridge, Microwave, Dishwasher, Washing machine, Exhaust
- Proximity: Public Transport
- Floors: 3
- Drive way
- Views: Sea views, Countryside views, Marina view
- Lift
- Electric garage gate
- Quiet Location
- Energetic certification: A
- Mains water
- Electric network
- Caixilharia: Aluminio, Dupla
- Pavimento: Flutuante
- Proximidade: Supermercados