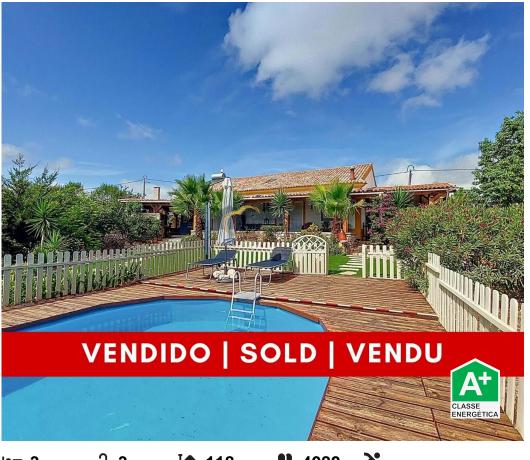

## Detached, single-story house with pool and sea views

Fantastic 3-bedroom house, completely renovated with excellent finishes and the comfort of A+ energy certification.

On a plot of 4,080 m2, this modern house is surrounded by the lush garden, several covered terraces, many outdoor spaces and the south-facing swimming pool.

The property has an automatic gate, a carport for 2 cars and space for more cars in the paved area. Facing south, this detached, single-story house has a living room with high ceilings, a fully equipped kitchen, 3 bedrooms, 3 complete bathrooms and a mezzanine.

The mature garden with diverse spaces, as well as the swimming pool, are oriented to the south.

All amenities: security door, shutters, double-glazed tilting window, air conditioning, wood burner, solar panels for water heating, photovoltaic solar panels, capoto insulation, lots of wardrobes, wooden floors, etc.