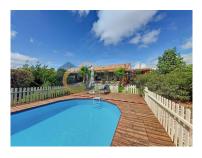

## Detached, single-story house with pool and sea views

Fantastic 3-bedroom house, completely renovated with excellent finishes and the comfort of A+ energy certification.

On a plot of 4,080 m2, this modern house is surrounded by the lush garden, several covered terraces, many outdoor spaces and the south-facing swimming pool.

The mature garden with diverse spaces, as well as the swimming pool, are oriented to the south.

All amenities: security door, shutters, double-glazed tilting window, air conditioning, wood burner, solar panels for water heating, photovoltaic solar panels, capoto insulation, lots of wardrobes, wooden floors, etc.