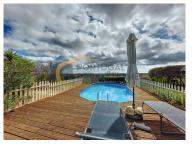

## Detached, single-story house with pool and sea views

Fantastic 3-bedroom house, completely renovated with excellent finishes and the comfort of A+ energy certification.

On a plot of 4,080 m2, this modern house is surrounded by the lush garden, several covered terraces, many outdoor spaces and the south-facing swimming pool.

The mature garden with diverse spaces, as well as the swimming pool, are oriented to the south.

All amenities: security door, shutters, double-glazed tilting window, air conditioning, wood burner, solar panels for water heating, photovoltaic solar panels, capoto insulation, lots of wardrobes, wooden floors, etc.