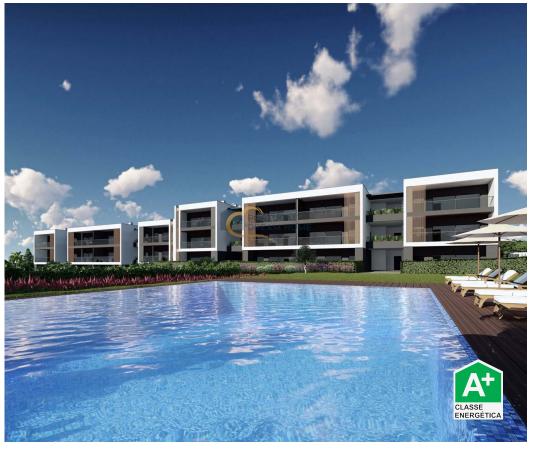

# NEW! T2 under construction in a gated community with swimming pool and garage in the Olhos d'Água area in Albufeira.

NEW! T2 under construction in a gated community with swimming pool and garage in the Olhos d'Água area in Albufeira.

Prices from 548 800€

With a privileged location in a quiet area, this condominium has a modern and avant-garde trait, with a communal pool and large green spaces to enjoy the sunny days that our Algarve offers.

#### 8. EXTERIOR FINISHES

- The walls that delimit it will be in concrete with a finish and color to be defined.
- Green spaces in grass and hedges.
- Concrete pool, covered in ceramic tile color to be defined, ceramic deck type surround.